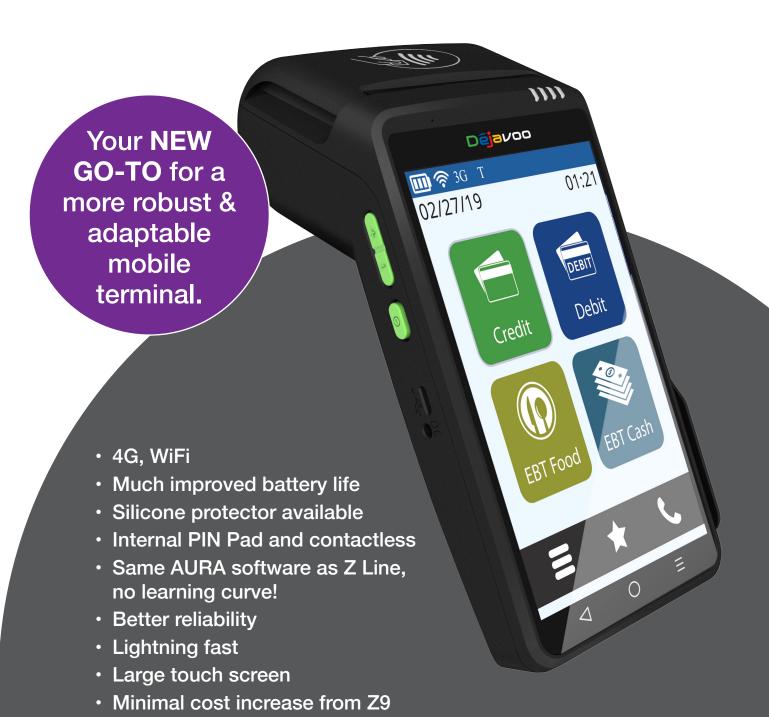

# **QD2** Mobile Wireless Android

# PRODUCT SPECIFICATIONS

# **▶ SOFTWARE PLATFORM**

Secure Android

#### **▶** PROCESSOR

Quad-Core @ 1.1GHz

#### **▶ MEMORY**

1GB RAM, 8GB Flash

#### **▶ DISPLAY**

5.5" color LCD with touch panel (720 x 1280)

#### **▶** PRINTER

58mm thermal printer, printing speed 50mm per second

#### **▶ SCANNER**

1D and 2D barcode scanner

# **► CAMERA**

5M with auto-focus and flash

#### **▶** AUDIO

Built-in microphone, speaker

### ► FINGERPRINT SENSOR (OPTIONAL)

Capacitive sensor: 20 x32mm, 508dpi, can recognize fake fingers; supports ANSI-378, ISO 19794-2, ISO 19794-4

#### **▶ SECURITY**

PCI PTS 5.0

# **▶ CONTACTLESS**

ISO 14443 Type A & B, Mifare, Contactless EMV Level 1, MasterCard Paypass, Visa PayWave, ExpressPay and D-Pass (in progress)

#### **▶ CHIP CARD**

ISO 7816, EMV Level 1 & Level 2

#### **▶** MSR

ISO 7811, Track 1/2/3, Bi-direction

#### **▶ SLOTS**

Dual SIM or 1SIM & 1SAM, TF card x 1

#### **▶** COMMUNICATION

GSM, WCDMA, FDD-LTE, TDD-LTE, WiFi, BT4.0, E-SIM

#### **▶ SATELLITE USB**

Micro-USB OTG

#### **BATTERY**

7.4V, 2600mAh

#### **▶ CHARGING**

5V 2A adapter, supports USB charging

#### **DIMENSIONS**

188 x 85 x 69mm

#### **▶ WEIGHT**

415g