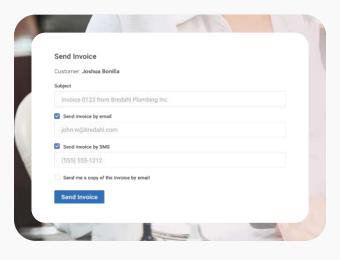

## Invoices

- Send invoices instantly via email or SMS text message.
- Customize invoices with your company colors and logo.
- Offer customers secure online payment links.

# The simple way to accept payments on the go.

Safely and securely accept credit card payments anywhere your business takes you.

- Send invoices instantly via email or SMS text message.
- Customize invoices with your company colors and logo.
- Offer customers secure online payment links.
- Track invoice history and send payment reminders.

| Customer: <b>Joshua Bonilla</b>        |  |
|----------------------------------------|--|
| Subject                                |  |
| Invoice 0123 from Bredahl Plumbing Inc |  |
| Send invoice by email                  |  |
| john.w@bredahl.com                     |  |
| Send invoice by SMS                    |  |
| (555) 555-1212                         |  |
| Send me a copy of the invoice by email |  |
|                                        |  |