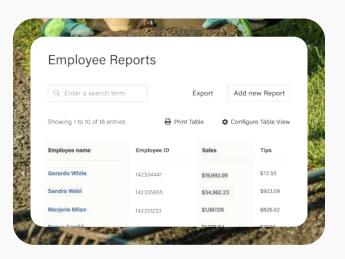

## Track employee sales and tips

- Easily track employee metrics.
- Track total number of sales by employee.
- Track tips collected by employee.