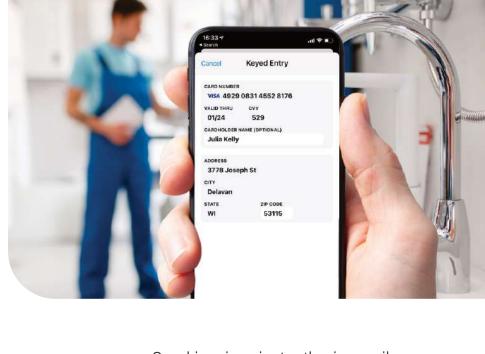

# The simple way to accept payments on the go.

Safely and securely accept credit card payments anywhere your business takes you.

- Send invoices instantly via email or SMS text message.
- Customize invoices with your company colors and logo.
- Offer customers secure online payment links.
- Track invoice history and send payment reminders.