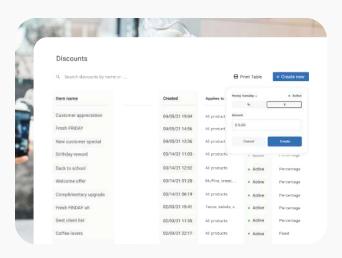

## Offer sales and discounts

- Simplify sales with preset discounts.
- Offer discounts on individual services.
- Name your promotions to boost marketing efforts.