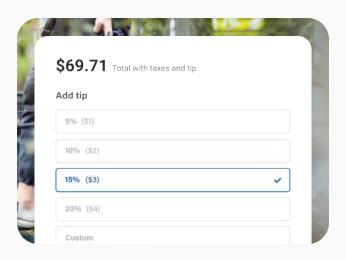

## Offer more tipping options

- Set custom tip amounts (\$ or %).
- Send receipts with a tip via email or text.
- Turn tips on or off anytime.