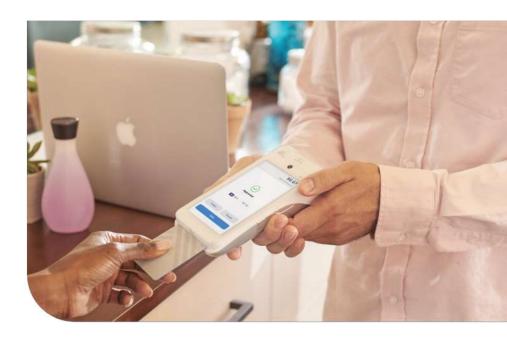

## Payment options to serve your clients better.

SwipeSimple saves time, lowers operating costs, and makes it easier to run your business.

- Easy tip management tools.
- Set custom tip amounts (\$ or %).
- Send receipts with tip via email or text.
- Turn tips on or off anytime.

| A | Add tip   |  |  |
|---|-----------|--|--|
|   | 5% (\$1)  |  |  |
|   | 10% (\$2) |  |  |
|   | 15% (\$3) |  |  |
|   | 20% (\$4) |  |  |
|   | Custom    |  |  |