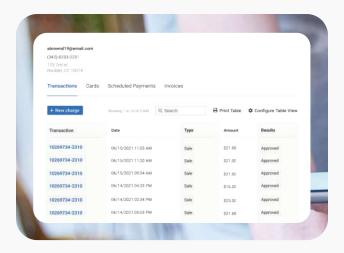

## Save customer information

- Track customer purchase history.
- Save customer info in one convenient place and keep it on file to bill over the phone or bill in advance.