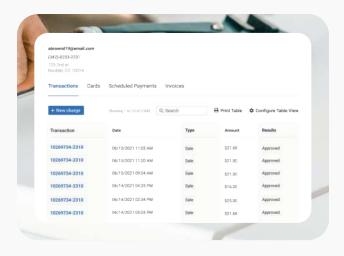

## Invoices

- Send invoices instantly via email or SMS text message.
- Customize invoices with your company colors and logo.
- Offer customers secure online payment links.

# The simple way to accept payments on the go.

Safely and securely accept credit card payments anywhere your business takes you.

- Send invoices instantly via email or SMS text message.
- Customize invoices with your company colors and logo.
- Offer customers secure online payment links.
- Track invoice history and send payment reminders.