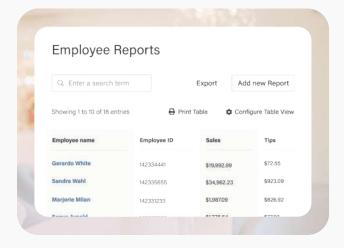

## Track employee sales and tips

- Easily track employee metrics.
- Track total number of sales by employee.
- Track tips collected by employee.