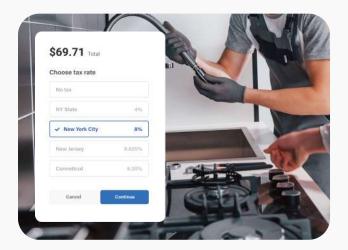

## Custom tax rates

- Collect the correct taxes everywhere you sell.
- Set tax rates for out-of-state sales.
- Automatically calculates the taxes for you.